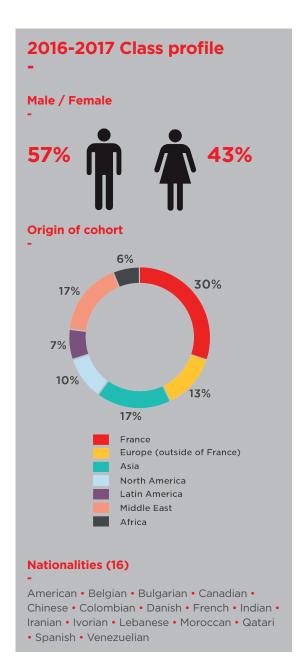

# **Educational background**



## **Career transformation**

\_

- 6% are in an entrepreneurial situation
- 77% changed job roles
- 62% changed industry
- 65% changed country

## Job role post MBA



# An essential career track to give you all the keys to success

An integral part of the curriculum, the full-time MBA dedicated career track is comprised of a full range of career services specifically designed to help participants establish a roadmap to successfully manage their next and future career developments:

### Workshops

Face-to-face workshops with senior consultants give a methodology to help you: identify your personal motivation factors, best determine your career path, go beyond a "cover letter / resumébased /e-reputation" approach, set up of job search strategy

#### Indivi